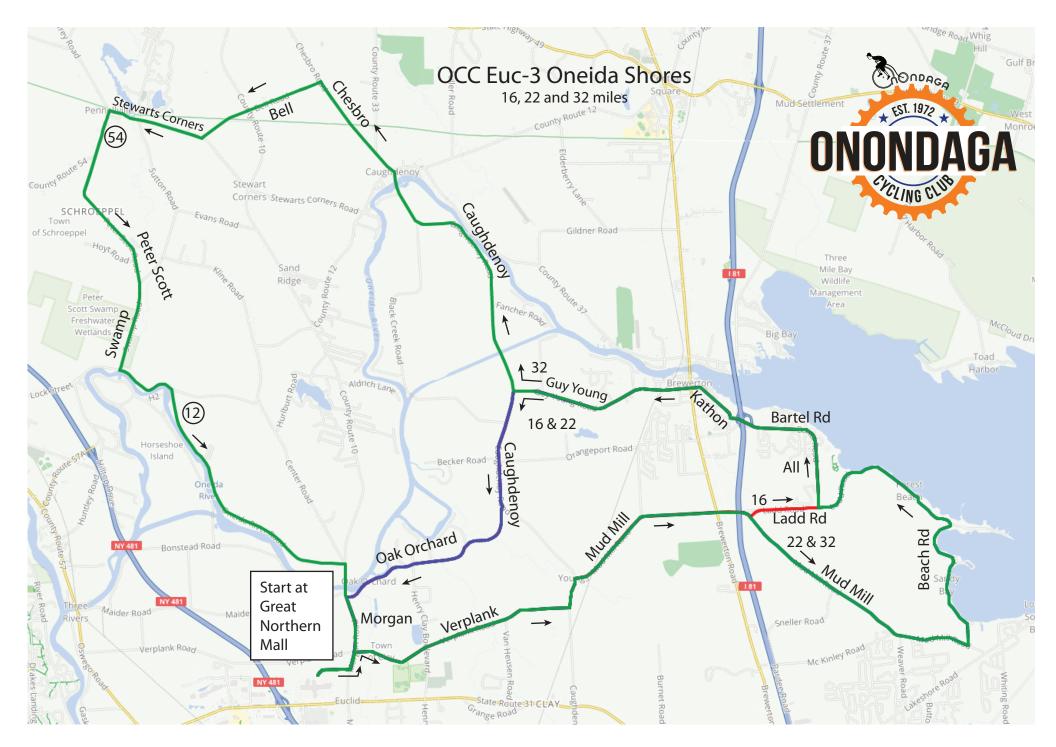

## OCC Euc-3 16 Oneida Shores

| Prev | Type | Note                    | Dist |
|------|------|-------------------------|------|
| 0.0  | •    | Start of route          | 0.0  |
| 0.4  |      | L onto Morgan Road      | 0.4  |
| 0.2  |      | R onto Verplank Road    | 0.6  |
| 2.6  |      | L onto Caughdenoy Road  | 3.2  |
| 0.3  |      | R onto Mud Mill Road    | 3.5  |
| 2.3  |      | L onto Ladd Road        | 5.8  |
| 0.8  |      | L onto Bartel Road      | 6.6  |
| 1.8  |      | R onto Kathan Road      | 8.4  |
| 2.7  |      | L onto Caughdenoy Road  | 11.1 |
| 1.3  |      | R onto Oak Orchard Road | 12.4 |
| 2.3  |      | L onto Morgan Road      | 14.7 |
| 0.8  |      | R                       | 15.5 |
| 0.4  |      | End of route            | 15.9 |

## OCC Euc-3 22 Oneida Shores

| Prev | Type | Note                    | Dist |
|------|------|-------------------------|------|
| 0.0  | ·    | Start of route          | 0.0  |
| 0.4  |      | L onto Morgan Road      | 0.4  |
| 0.2  |      | R onto Verplank Road    | 0.6  |
| 2.6  |      | L onto Caughdenoy Road  | 3.2  |
| 0.3  |      | R onto Mud Mill Road    | 3.5  |
| 5.3  |      | Sharp L onto Beach Road | 8.8  |
| 1.7  |      | L onto Muskrat Bay Road | 10.5 |
| 2.0  |      | R onto Bartel Road      | 12.5 |
| 1.8  |      | R onto Kathan Road      | 14.3 |
| 2.7  |      | L onto Caughdenoy Road  | 17.0 |
| 1.3  |      | R onto Oak Orchard Road | 18.3 |
| 2.3  |      | L onto Morgan Road      | 20.6 |
| 0.8  |      | R                       | 21.4 |
| 0.4  |      | End of route            | 21.8 |

## OCC Euc-3 32 Oneida Shores

| Prev | Туре | Note                              | Dist |
|------|------|-----------------------------------|------|
| 0.0  | ·    | Start of route                    | 0.0  |
| 0.4  |      | L onto Morgan Road                | 0.4  |
| 0.2  |      | R onto Verplank Road              | 0.6  |
| 2.6  |      | L onto Caughdenoy Road            | 3.2  |
| 0.3  |      | R onto Mud Mill Road              | 3.5  |
| 5.3  |      | Sharp L onto Beach Road           | 8.8  |
| 1.7  |      | L onto Muskrat Bay Road           | 10.5 |
| 2.0  |      | R onto Bartel Road                | 12.5 |
| 1.8  |      | R onto Kathan Road                | 14.3 |
| 2.7  |      | R onto Caughdenoy Road            | 17.0 |
| 3.4  |      | Keep L onto Chesbro Road          | 20.4 |
| 1.0  |      | L onto Bell Road                  | 21.4 |
| 1.5  |      | R onto Stewarts Corners<br>Road   | 22.9 |
| 0.7  |      | Continue onto Main Street         | 23.6 |
| 0.4  |      | L onto County Route 54            | 24.0 |
| 0.5  |      | Continue onto Peter Scott<br>Road | 24.5 |
| 2.7  |      | L onto Phoenix-Caughdenoy<br>Road | 27.2 |
| 0.7  |      | Keep R onto Oneida River<br>Road  | 27.9 |
| 3.1  |      | R onto County Route 10, CR<br>10  | 31.0 |
| 1.2  |      | R                                 | 32.2 |
| 0.4  |      | End of route                      | 32.6 |