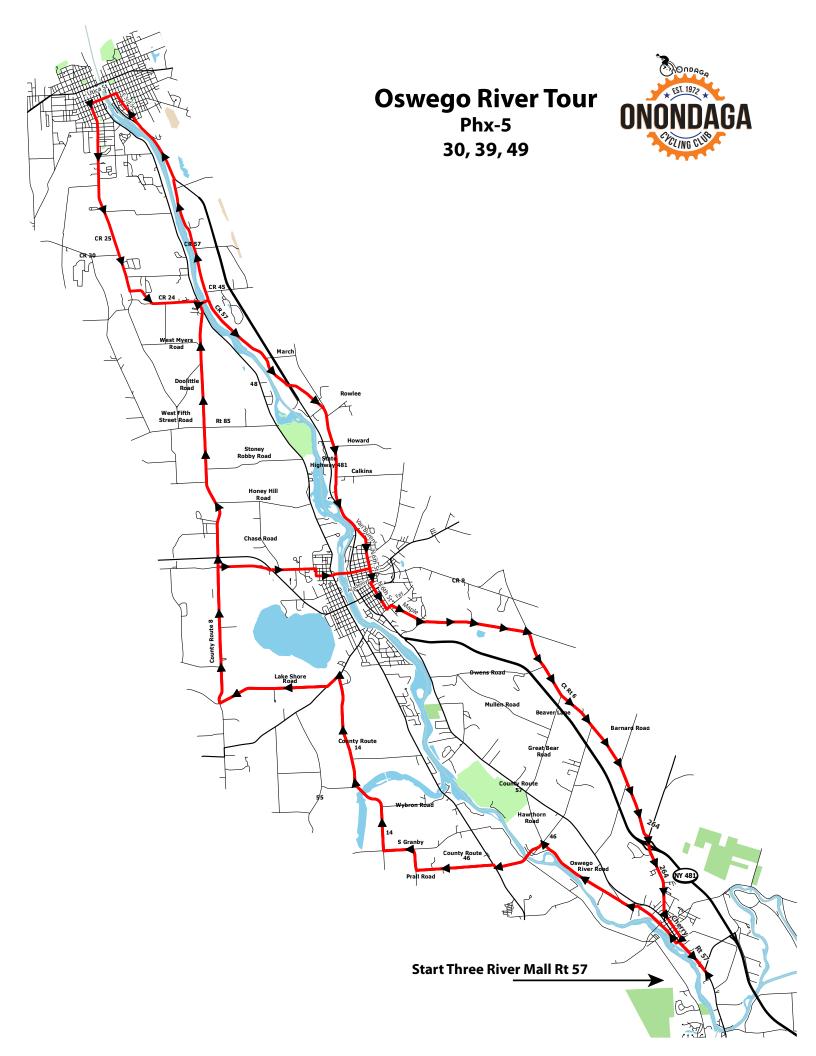

## OCC Phx-5 30 Tour of Oswego River

| 0.0         ♦ Start of route         0.0           0.8         L onto Chestnut St         0.8           0.1         Chestnut St turns R and becomes State St         0.9           1.0         L onto Oswego River Rd         1.9           2.2         L onto Hinmanville Rd         4.1           0.1         Slight R to stay on Hinmanville Rd         4.2           0.4         Continue onto County Rte 46         4.5           0.6         R onto NY-48 N         5.1           0.1         L onto Pinnacle Hill Rd         5.2           1.5         R onto Prall Rd         6.6           0.4         L onto S Granby Rd         7.0           0.6         R onto County Rte 14         7.6           3.6         L onto NY-176 S         11.2           0.3         R onto Lake Shore Rd         11.4           2.1         R onto County Rte 8         13.5           2.6         R onto County Rte 8         13.5           1.0         Continue onto Hannibal St         17.1           0.8         R onto W 6th St         17.9           0.1         Slight L onto Gansvoort St         18.1           0.3         L to stay on Oneida St/ Schenck St         18.7 | Prev | Type | Note                         | Dist |
|------------------------------------------------------------------------------------------------------------------------------------------------------------------------------------------------------------------------------------------------------------------------------------------------------------------------------------------------------------------------------------------------------------------------------------------------------------------------------------------------------------------------------------------------------------------------------------------------------------------------------------------------------------------------------------------------------------------------------------------------------------------------------------------------------------------------------------------------------------------------------------------------------------------------------------------------------------------------------------------------------------------------------------------------------------------------------------------------------------------------------------------------------------------------------------|------|------|------------------------------|------|
| 0.8                                                                                                                                                                                                                                                                                                                                                                                                                                                                                                                                                                                                                                                                                                                                                                                                                                                                                                                                                                                                                                                                                                                                                                                |      |      |                              |      |
| becomes State St   1.0                                                                                                                                                                                                                                                                                                                                                                                                                                                                                                                                                                                                                                                                                                                                                                                                                                                                                                                                                                                                                                                                                                                                                             | 0.8  | Ť    | L onto Chestnut St           | 0.8  |
| 2.2                                                                                                                                                                                                                                                                                                                                                                                                                                                                                                                                                                                                                                                                                                                                                                                                                                                                                                                                                                                                                                                                                                                                                                                | 0.1  |      |                              | 0.9  |
| 0.1       Slight R to stay on Hinmanville Rd       4.2         0.4       Continue onto County Rte 46       4.5         0.6       R onto NY-48 N       5.1         0.1       L onto Pinnacle Hill Rd       5.2         1.5       R onto Prall Rd       6.6         0.4       L onto S Granby Rd       7.0         0.6       R onto County Rte 14       7.6         3.6       L onto NY-176 S       11.2         0.3       R onto Lake Shore Rd       11.4         2.1       R onto County Rte 8       13.5         2.6       R onto County Rte 3       16.1         1.0       Continue onto Hannibal St       17.1         0.8       R onto W 6th St       17.9         0.1       Slight L onto Gansvoort St       18.1         0.3       L to stay on Oneida St/Schenck St       18.4         0.3       L to stay on Oneida St       18.7         0.4       R to stay on Oneida St       19.1         0.3       R to stay on Oneida St       19.3         0.1       L onto S 6th St       19.1         0.3       R onto Academy St       19.3         0.1       L onto Fay St       20.0         0.1       R onto Ounty R                                                          | 1.0  |      | L onto Oswego River Rd       | 1.9  |
| Rd  0.4                                                                                                                                                                                                                                                                                                                                                                                                                                                                                                                                                                                                                                                                                                                                                                                                                                                                                                                                                                                                                                                                                                                                                                            | 2.2  |      | L onto Hinmanville Rd        | 4.1  |
| 0.6                                                                                                                                                                                                                                                                                                                                                                                                                                                                                                                                                                                                                                                                                                                                                                                                                                                                                                                                                                                                                                                                                                                                                                                | 0.1  |      |                              | 4.2  |
| 0.1                                                                                                                                                                                                                                                                                                                                                                                                                                                                                                                                                                                                                                                                                                                                                                                                                                                                                                                                                                                                                                                                                                                                                                                | 0.4  |      | Continue onto County Rte 46  | 4.5  |
| 1.5                                                                                                                                                                                                                                                                                                                                                                                                                                                                                                                                                                                                                                                                                                                                                                                                                                                                                                                                                                                                                                                                                                                                                                                | 0.6  |      | R onto NY-48 N               | 5.1  |
| 0.4  ■ L onto S Granby Rd 7.0  0.6  ■ R onto County Rte 14 7.6  3.6  ■ L onto NY-176 S 11.2  0.3  ■ R onto Lake Shore Rd 11.4  2.1  ■ R onto County Rte 8 13.5  2.6  ■ R onto County Rte 3 16.1  1.0  ■ Continue onto Hannibal St 17.1  0.8  ■ R onto W 6th St 17.9  0.1  ■ Slight L onto Gansvoort St 18.1  0.3  ■ Continue onto Oneida St/ Schenck St 18.7  0.0  ■ R to stay on Oneida St 18.7  0.0  ■ R to nto S 6th St 19.1  0.1  ■ L onto S 6th St 19.1  0.2  ■ R onto S 6th St 19.1  0.3  ■ R onto Academy St 19.3  0.1  ■ L onto Fay St 20.0  0.1  ■ R onto Maple Ave 20.1  2.7  ■ R onto County Rte 6 22.8  4.5  ■ R onto NY-264 S 27.3  1.5  ■ L onto Jefferson St 28.8  0.6  ■ R onto Chestnut St 29.4  0.1  ■ L onto County Rte 57/Main St 29.4                                                                                                                                                                                                                                                                                                                                                                                                                         | 0.1  |      | L onto Pinnacle Hill Rd      | 5.2  |
| 0.6                                                                                                                                                                                                                                                                                                                                                                                                                                                                                                                                                                                                                                                                                                                                                                                                                                                                                                                                                                                                                                                                                                                                                                                | 1.5  |      | R onto Prall Rd              | 6.6  |
| 3.6                                                                                                                                                                                                                                                                                                                                                                                                                                                                                                                                                                                                                                                                                                                                                                                                                                                                                                                                                                                                                                                                                                                                                                                | 0.4  |      | L onto S Granby Rd           | 7.0  |
| 0.3                                                                                                                                                                                                                                                                                                                                                                                                                                                                                                                                                                                                                                                                                                                                                                                                                                                                                                                                                                                                                                                                                                                                                                                | 0.6  |      | R onto County Rte 14         | 7.6  |
| 2.1                                                                                                                                                                                                                                                                                                                                                                                                                                                                                                                                                                                                                                                                                                                                                                                                                                                                                                                                                                                                                                                                                                                                                                                | 3.6  |      | L onto NY-176 S              | 11.2 |
| 2.6                                                                                                                                                                                                                                                                                                                                                                                                                                                                                                                                                                                                                                                                                                                                                                                                                                                                                                                                                                                                                                                                                                                                                                                | 0.3  |      | R onto Lake Shore Rd         | 11.4 |
| 1.0                                                                                                                                                                                                                                                                                                                                                                                                                                                                                                                                                                                                                                                                                                                                                                                                                                                                                                                                                                                                                                                                                                                                                                                | 2.1  |      | R onto County Rte 8          | 13.5 |
| 0.8                                                                                                                                                                                                                                                                                                                                                                                                                                                                                                                                                                                                                                                                                                                                                                                                                                                                                                                                                                                                                                                                                                                                                                                | 2.6  |      | R onto County Rte 3          | 16.1 |
| 0.1                                                                                                                                                                                                                                                                                                                                                                                                                                                                                                                                                                                                                                                                                                                                                                                                                                                                                                                                                                                                                                                                                                                                                                                | 1.0  |      | Continue onto Hannibal St    | 17.1 |
| 0.3                                                                                                                                                                                                                                                                                                                                                                                                                                                                                                                                                                                                                                                                                                                                                                                                                                                                                                                                                                                                                                                                                                                                                                                | 0.8  |      | R onto W 6th St              | 17.9 |
| Schenck St  0.3                                                                                                                                                                                                                                                                                                                                                                                                                                                                                                                                                                                                                                                                                                                                                                                                                                                                                                                                                                                                                                                                                                                                                                    | 0.1  |      | Slight L onto Gansvoort St   | 18.1 |
| 0.0                                                                                                                                                                                                                                                                                                                                                                                                                                                                                                                                                                                                                                                                                                                                                                                                                                                                                                                                                                                                                                                                                                                                                                                | 0.3  |      |                              | 18.4 |
| 0.4                                                                                                                                                                                                                                                                                                                                                                                                                                                                                                                                                                                                                                                                                                                                                                                                                                                                                                                                                                                                                                                                                                                                                                                | 0.3  |      | L to stay on Oneida St       | 18.7 |
| 0.3                                                                                                                                                                                                                                                                                                                                                                                                                                                                                                                                                                                                                                                                                                                                                                                                                                                                                                                                                                                                                                                                                                                                                                                | 0.0  |      | R to stay on Oneida St       | 18.7 |
| 0.1                                                                                                                                                                                                                                                                                                                                                                                                                                                                                                                                                                                                                                                                                                                                                                                                                                                                                                                                                                                                                                                                                                                                                                                | 0.4  |      | R onto S 6th St              | 19.1 |
| 0.6                                                                                                                                                                                                                                                                                                                                                                                                                                                                                                                                                                                                                                                                                                                                                                                                                                                                                                                                                                                                                                                                                                                                                                                | 0.3  |      | R onto Academy St            | 19.3 |
| 0.1                                                                                                                                                                                                                                                                                                                                                                                                                                                                                                                                                                                                                                                                                                                                                                                                                                                                                                                                                                                                                                                                                                                                                                                | 0.1  |      | L onto S 6th St              | 19.4 |
| 2.7 ■ R onto County Rte 6 22.8  4.5 ■ R onto NY-264 S 27.3  1.5 ■ L onto Jefferson St 28.8  0.0 ■ R to stay on Jefferson St 28.8  0.6 ■ R onto Chestnut St 29.4  0.1 ■ L onto County Rte 57/Main St 29.4                                                                                                                                                                                                                                                                                                                                                                                                                                                                                                                                                                                                                                                                                                                                                                                                                                                                                                                                                                           | 0.6  |      | L onto Fay St                | 20.0 |
| 4.5 ■ R onto NY-264 S 27.3  1.5 ■ L onto Jefferson St 28.8  0.0 ■ R to stay on Jefferson St 28.8  0.6 ■ R onto Chestnut St 29.4  0.1 ■ L onto County Rte 57/Main St 29.4                                                                                                                                                                                                                                                                                                                                                                                                                                                                                                                                                                                                                                                                                                                                                                                                                                                                                                                                                                                                           | 0.1  |      | R onto Maple Ave             | 20.1 |
| 1.5                                                                                                                                                                                                                                                                                                                                                                                                                                                                                                                                                                                                                                                                                                                                                                                                                                                                                                                                                                                                                                                                                                                                                                                | 2.7  |      | R onto County Rte 6          | 22.8 |
| 0.0 ■ R to stay on Jefferson St 28.8  0.6 ■ R onto Chestnut St 29.4  0.1 ■ L onto County Rte 57/Main St 29.4                                                                                                                                                                                                                                                                                                                                                                                                                                                                                                                                                                                                                                                                                                                                                                                                                                                                                                                                                                                                                                                                       | 4.5  |      | R onto NY-264 S              | 27.3 |
| 0.6                                                                                                                                                                                                                                                                                                                                                                                                                                                                                                                                                                                                                                                                                                                                                                                                                                                                                                                                                                                                                                                                                                                                                                                | 1.5  |      | L onto Jefferson St          | 28.8 |
| 0.1 L onto County Rte 57/Main St 29.4                                                                                                                                                                                                                                                                                                                                                                                                                                                                                                                                                                                                                                                                                                                                                                                                                                                                                                                                                                                                                                                                                                                                              | 0.0  |      | R to stay on Jefferson St    | 28.8 |
|                                                                                                                                                                                                                                                                                                                                                                                                                                                                                                                                                                                                                                                                                                                                                                                                                                                                                                                                                                                                                                                                                                                                                                                    | 0.6  |      | R onto Chestnut St           | 29.4 |
| 0.8 • End of route 30.2                                                                                                                                                                                                                                                                                                                                                                                                                                                                                                                                                                                                                                                                                                                                                                                                                                                                                                                                                                                                                                                                                                                                                            | 0.1  |      | L onto County Rte 57/Main St | 29.4 |
|                                                                                                                                                                                                                                                                                                                                                                                                                                                                                                                                                                                                                                                                                                                                                                                                                                                                                                                                                                                                                                                                                                                                                                                    | 0.8  |      | End of route                 | 30.2 |

## OCC Phx-5 39 Tour of Oswego River

| Prev | Type | Note                                     | Dist |
|------|------|------------------------------------------|------|
| 0.0  | Q    | Start of route                           | 0.0  |
| 0.8  |      | L onto Chestnut St                       | 0.8  |
| 0.1  |      | Chestnut St turns R and becomes State St | 0.9  |
| 1.0  |      | L onto Oswego River Rd                   | 1.9  |
| 2.2  |      | L onto Hinmanville Rd                    | 4.1  |
| 0.1  |      | Slight R to stay on Hinmanville<br>Rd    | 4.2  |
| 0.4  |      | Continue onto County Rte 46              | 4.5  |
| 0.6  |      | R onto NY-48 N                           | 5.1  |
| 0.1  |      | L onto Pinnacle Hill Rd                  | 5.2  |
| 1.5  |      | R onto Prall Rd                          | 6.6  |
| 0.4  |      | L onto S Granby Rd                       | 7.0  |
| 0.6  |      | R onto County Rte 14                     | 7.6  |
| 3.6  |      | L onto NY-176 S                          | 11.2 |
| 0.3  |      | R onto Lake Shore Rd                     | 11.4 |
| 2.1  |      | R onto County Rte 8                      | 13.5 |
| 7.4  |      | Slight L onto NY-48 N                    | 20.9 |
| 0.2  |      | L onto County Rte 24                     | 21.1 |
| 0.0  |      | L onto Minetto Bridge Rd                 | 21.2 |
| 0.3  |      | R onto County Rte 57                     | 21.5 |
| 5.4  |      | Slight L onto Van Buren St               | 26.9 |
| 0.3  |      | R onto N 6th St                          | 27.2 |
| 0.8  |      | R onto Academy St                        | 28.0 |
| 0.1  |      | L onto S 6th St                          | 28.0 |
| 0.6  |      | L onto Fay St                            | 28.6 |
| 0.1  |      | R onto Maple Ave                         | 28.7 |
| 2.7  |      | R onto County Rte 6                      | 31.4 |
| 4.5  |      | R onto NY-264 S                          | 35.9 |
| 1.5  |      | L onto Jefferson St                      | 37.4 |
| 0.0  |      | R to stay on Jefferson St                | 37.4 |
| 0.6  |      | R onto Chestnut St                       | 38.0 |
| 0.1  |      | L onto County Rte 57/Main St             | 38.1 |
| 0.8  |      | End of route                             | 38.9 |
|      |      |                                          |      |

## OCC Phx-5 49 Tour of Oswego River

| Prev | Туре     | Note                                            | Dist |
|------|----------|-------------------------------------------------|------|
| 0.0  | 0        | Start of route                                  | 0.0  |
| 8.0  |          | L onto Chestnut St                              | 0.8  |
| 0.1  |          | Chestnut St turns R and becomes State St        | 0.9  |
| 1.0  |          | L onto Oswego River Rd                          | 1.9  |
| 2.2  |          | L onto Hinmanville Rd                           | 4.1  |
| 0.1  |          | Slight R to stay on Hinmanville<br>Rd           | 4.2  |
| 0.4  |          | Continue onto County Rte 46                     | 4.5  |
| 0.6  |          | R onto NY-48 N                                  | 5.1  |
| 0.1  |          | L onto Pinnacle Hill Rd                         | 5.2  |
| 1.5  |          | R onto Prall Rd                                 | 6.6  |
| 0.4  |          | L onto S Granby Rd                              | 7.0  |
| 0.6  |          | R onto County Rte 14                            | 7.6  |
| 3.6  |          | L onto NY-176 S                                 | 11.2 |
| 0.3  |          | R onto Lake Shore Rd                            | 11.4 |
| 2.1  |          | R onto County Rte 8                             | 13.5 |
| 7.4  |          | Slight L onto NY-48 N                           | 20.9 |
| 0.2  |          | L onto County Rte 24                            | 21.1 |
| 0.0  |          | L onto Minetto Bridge Rd                        | 21.2 |
| 0.3  |          | L onto County Rte 57                            | 21.5 |
| 2.4  |          | L onto E River Rd                               | 23.8 |
| 1.3  |          | Slight R onto E 3rd St/<br>Syracuse Ave         | 25.1 |
| 0.7  |          | L onto E Utica St                               | 25.8 |
| 0.5  |          | L onto W 5th St                                 | 26.3 |
| 1.5  |          | Continue onto County Rte 25/<br>W 5th Street Rd | 27.8 |
| 2.2  |          | L onto County Rte 24                            | 29.9 |
| 1.3  |          | R onto Minetto Bridge Rd                        | 31.3 |
| 0.3  |          | R onto County Rte 57                            | 31.6 |
| 5.4  |          | Slight L onto Van Buren St                      | 37.0 |
| 0.3  |          | R onto N 6th St                                 | 37.3 |
| 8.0  |          | R onto Academy St                               | 38.1 |
| 0.1  |          | L onto S 6th St                                 | 38.1 |
| 0.6  |          | L onto Fay St                                   | 38.7 |
| 0.1  |          | R onto Maple Ave                                | 38.8 |
| 2.7  | <b>→</b> | R onto County Rte 6                             | 41.5 |
| 4.5  | <b>→</b> | R onto NY-264 S                                 | 46.0 |
| 1.5  | +        | L onto Jefferson St                             | 47.5 |
| 0.0  | <b>→</b> | R to stay on Jefferson St                       | 47.5 |
| 0.6  | <b>→</b> | R onto Chestnut St                              | 48.1 |
| 0.1  | <b>←</b> | L onto County Rte 57/Main St                    | 48.2 |
| 8.0  | Q        | End of route                                    | 49.0 |
|      |          |                                                 |      |