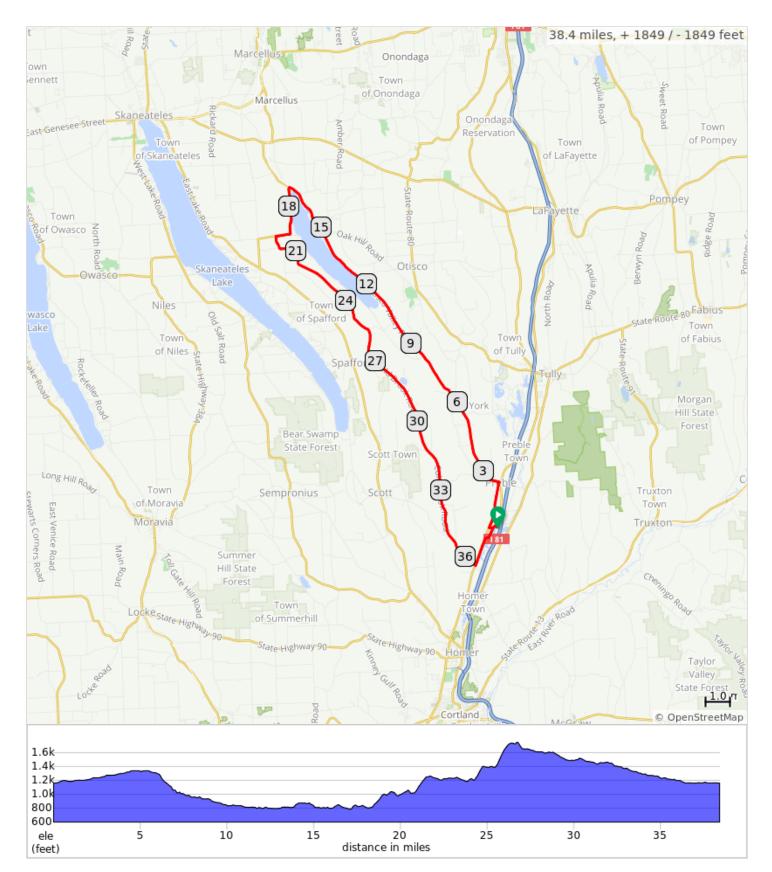

## OCC Preb-9 Otisco Lake from Dwyer Park

| Prev | Туре | Note                                    | Dist |
|------|------|-----------------------------------------|------|
| 0.0  | Q    | Start of route                          | 0.0  |
| 0.1  |      | L                                       | 0.1  |
| 0.2  |      | R onto Little York Lake Road            | 0.2  |
| 0.2  |      | R onto State Route 281, NY<br>281       | 0.4  |
| 0.5  |      | Keep L onto Steger Road                 | 0.9  |
| 1.4  |      | L onto Otisco Valley Road               | 2.3  |
| 3.1  |      | Continue onto Otisco Valley<br>Road     | 5.4  |
| 11.8 |      | L onto State Route 174, NY<br>174       | 17.2 |
| 2.5  |      | L onto Willowdale Road                  | 19.6 |
| 0.5  |      | Slight L onto Howe Road                 | 20.2 |
| 6.6  |      | L onto Cold Brook Road                  | 26.8 |
| 9.7  |      | Sharp L onto State Route 281,<br>NY 281 | 36.4 |
| 1.2  |      | R onto Little York Lake Road            | 37.6 |
| 0.6  |      | Slight R                                | 38.2 |
| 0.2  |      | R                                       | 38.3 |
| 0.1  |      | End of route                            | 38.4 |