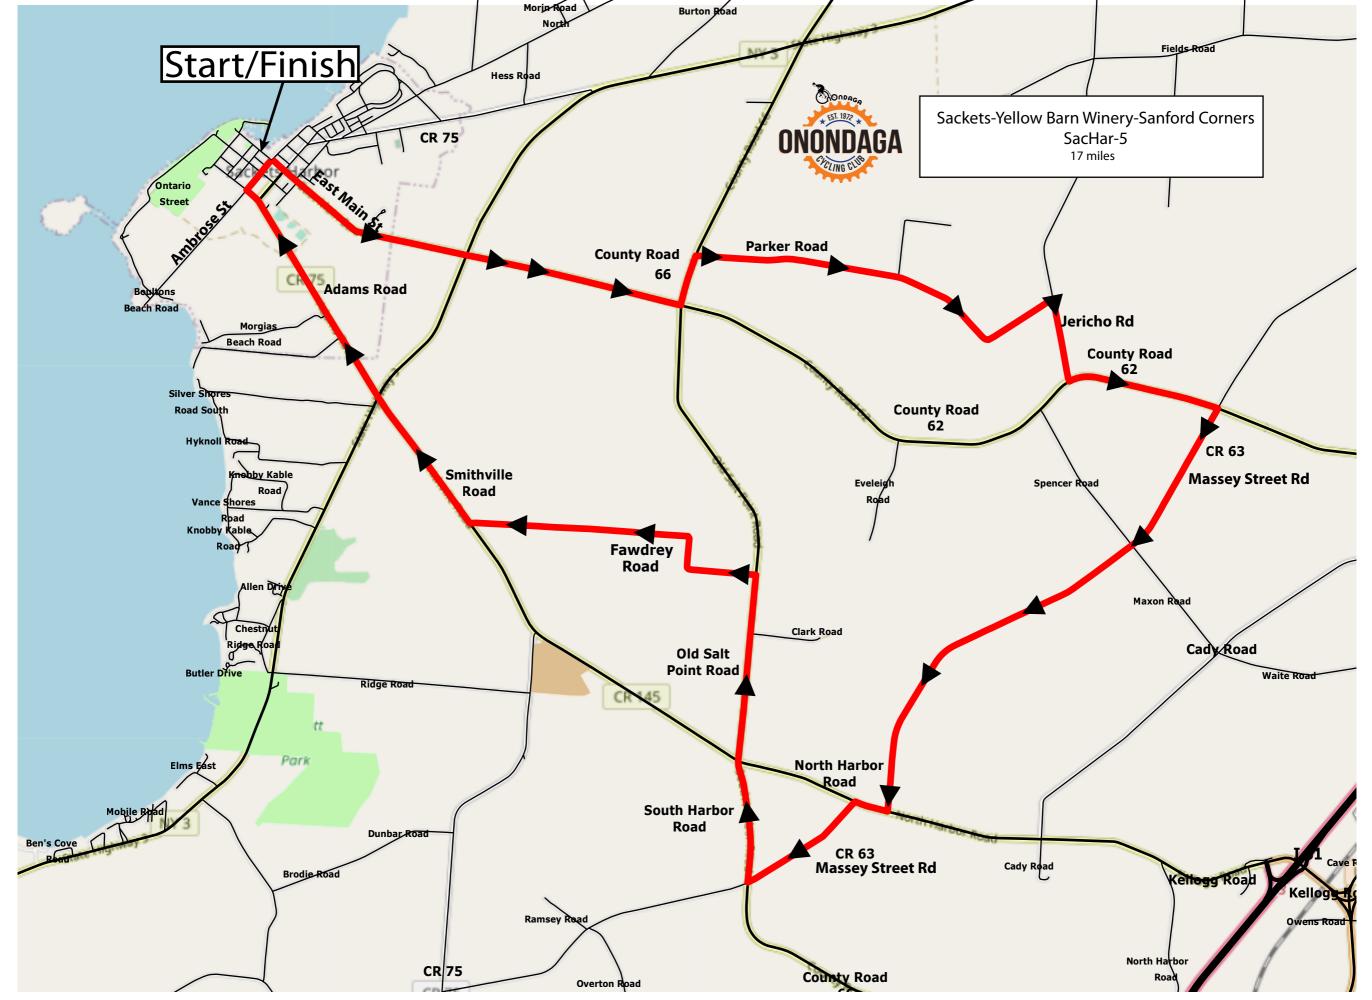

## OCC SacHar-5 17 Sackets-Yellow Barn Winery-Sanford Corners

| Prev | Туре | Note                            | Dist |
|------|------|---------------------------------|------|
| 0.0  | 0    | Start of route                  | 0.0  |
| 0.0  |      | L onto W Main St                | 0.0  |
| 2.6  |      | L onto County Rte 66            | 2.6  |
| 0.3  |      | R onto Parker Rd                | 2.9  |
| 2.3  |      | R onto Jericho Rd               | 5.2  |
| 0.5  |      | L onto County Rd 62             | 5.7  |
| 0.9  |      | R onto Massey Street Rd         | 6.6  |
| 3.3  |      | R onto N Harbor Rd              | 9.9  |
| 0.2  |      | L onto Massey Street Rd         | 10.1 |
| 0.8  |      | R onto S Harbor Rd              | 10.9 |
| 1.0  |      | Continue onto Old Salt Point Rd | 11.9 |
| 0.8  |      | L onto Fawdry Rd                | 12.7 |
| 1.9  |      | R onto Smithville Rd            | 14.6 |
| 1.3  |      | Continue onto Adams Rd          | 15.9 |
| 0.9  |      | Continue onto Edmund St         | 16.9 |
| 0.1  |      | R onto Ambrose St               | 17.0 |
| 0.2  |      | End of route                    | 17.2 |