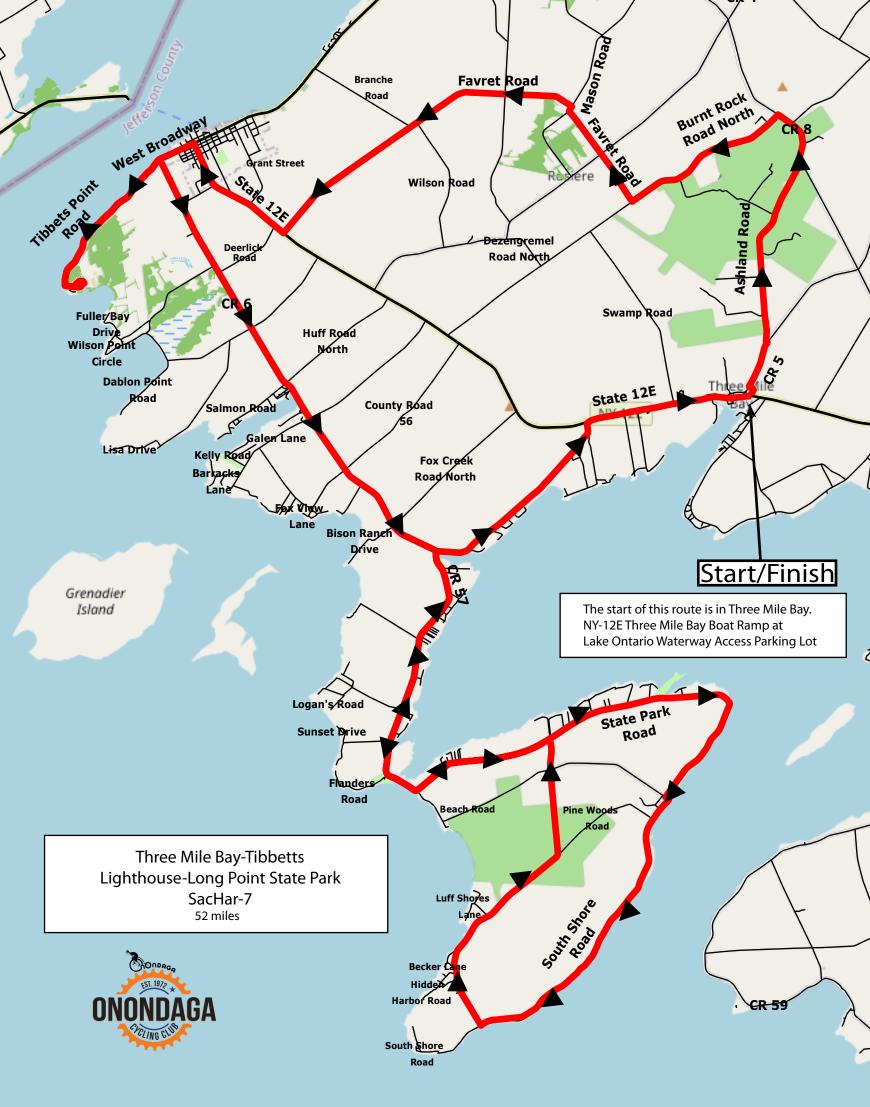

| Prev | Туре | Note                                               | Dist |
|------|------|----------------------------------------------------|------|
| 0.0  | •    | Start of route                                     | 0.0  |
| 0.0  |      | R onto Mill St                                     | 0.0  |
| 0.2  |      | R onto County Rd 5                                 | 0.2  |
| 0.6  |      | L onto Ashland Road                                | 0.8  |
| 2.4  |      | L onto Millers Bay Road, CR 8                      | 3.2  |
| 0.8  |      | L onto Burnt Rock Road North                       | 4.0  |
| 2.2  |      | R onto Favret Road                                 | 6.2  |
| 1.4  |      | R onto Mason Road                                  | 7.6  |
| 0.1  |      | L onto Favret Road                                 | 7.6  |
| 4.3  |      | R onto State Highway 12E,<br>NY 12E                | 11.9 |
| 1.7  |      | L onto West Broadway                               | 13.6 |
| 2.5  |      | L onto Tibbets Point Road                          | 16.1 |
| 0.5  |      | R onto Tibbets Point Road                          | 16.6 |
| 0.1  |      | R onto County Road 6, CR 6                         | 16.7 |
| 2.1  |      | R onto Pleasant Valley Road,<br>CR 6               | 18.8 |
| 6.2  |      | R onto County Rd 57                                | 24.9 |
| 3.5  |      | Slight L to stay on County Rd<br>57                | 28.4 |
| 1.9  |      | Continue onto State Park Rd                        | 30.3 |
| 3.9  |      | L onto S Shore Rd                                  | 34.2 |
| 4.1  |      | R to stay on S Shore Rd                            | 38.2 |
| 3.9  |      | Continue onto County Rd 57                         | 42.1 |
| 0.4  |      | L to stay on County Rd 57                          | 42.5 |
| 5.3  |      | R to stay on County Rd 57                          | 47.9 |
| 2.7  |      | R onto NY-12E S                                    | 50.5 |
| 2.1  |      | R into Lake Ontario Waterway<br>Access Parking Lot | 52.6 |
| 0.0  |      | End of route                                       | 52.6 |