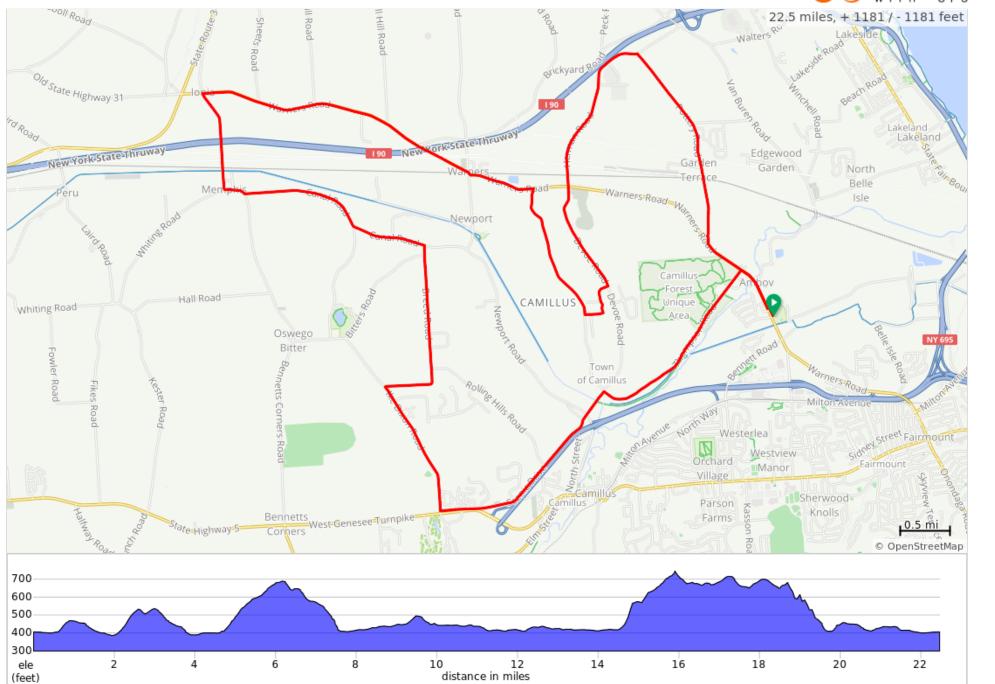

OCC SnEW Hill Option 2

## OCC SnEW Hill Option 2

| Dist | Prev | Note                               | Next |
|------|------|------------------------------------|------|
| 0.0  | 0.0  | Start of route                     | 0.1  |
| 0.1  | 0.1  | R onto Warners Road, NY 173        | 0.9  |
| 1.0  | 0.9  | R onto Old Pottery Road            | 0.1  |
| 1.1  | 0.1  | R onto Pottery Road                | 2.0  |
| 3.1  | 2.0  | L onto Herman Road                 | 2.8  |
| 5.9  | 2.8  | R onto Arch Stone Way              | 0.3  |
| 6.2  | 0.3  | R onto Waterbridge Terrace         | 0.2  |
| 6.4  | 0.2  | R onto Van Alstine Road            | 1.4  |
| 7.8  | 1.4  | Sharp L onto Warners Road, NY 173  | 3.5  |
| 11.3 | 3.5  | Sharp L onto Bennetts Corners Road | 1.0  |
| 12.3 | 1.0  | L onto Bennetts Corners Road       | 0.2  |
| 12.6 | 0.2  | Keep L onto Canal Road             | 1.2  |
| 13.8 | 1.2  | Keep L onto Canal Road             | 0.7  |
| 14.5 | 0.7  | R onto Breed Road                  | 1.8  |
| 16.4 | 1.8  | L onto Ike Dixon Road              | 1.4  |
| 17.7 | 1.4  | L onto Scenic Drive                | 2.2  |
| 19.9 | 2.2  | R onto Thompson Road               | 2.0  |
| 21.9 | 2.0  | R onto Warners Road, NY 173        | 0.5  |
| 22.4 | 0.5  | L                                  | 0.1  |
| 22.5 | 0.1  | End of route                       | 0.0  |